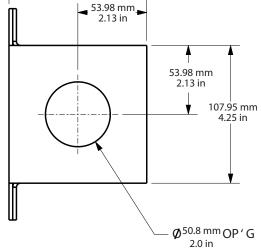

c application requirements.

**Compliance:** Bunting's FF Drawer Magnet meets relevant industry standards and regulations for magnetic separation equipment.

OPTIONS



#### OVERVIEW 📕

For over 50 years, Bunting's FF Series Drawer Magnets have set the standard in the plastics industry for superior magnetic separation. Introduced in 1966, these magnets have remained the top choice for extrusion, injection, and blow molding equipment. Designed specifically for the plastics industry, Bunting offers a range of fully customizable FF drawer models to meet diverse application needs. Whether you are involved with injection molding, or plastics recycling, our FF Series Drawer Magnets can be tailored to fit your exact requirements.

Bunting\_FFDrawer\_V1\_07092024





# **MODEL: FF4-SF-APP**







Customized openings up to 50.8mm (2")





# **MODEL: FF6-SF-APP**





Customized openings: 50.80 mm - 101.60 mm (2.0 in - 4.0 in)





#### **MODEL: FF8-SF-APP**





Customized openings 101.6 mm - 152.4 mm (4.0 in - 6.0 in)