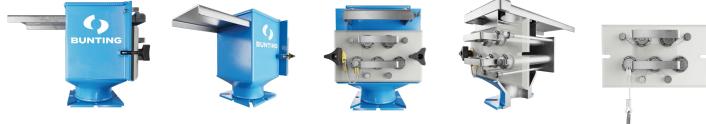

#### FEATURES >

**Effective Metal Separation:** The FF Drawer Magnet effectively separates and holds metal contaminants, preventing them from entering processing equipment.

**Minimize Downtime:** The slide gate allows you to shut off the material flow, and clean the magnet without compromising productivity.

**Durable Construction:** 11 ga. housing can support symmetrical compression loads up to 10,000 lbs.

Efficient Design: Two rows of 25 mm (1 in) tubes maximize the magnetic circuit, while allowing material to flow freely through.

**EPDM Gasket:** Ethylene Propylene Diene Monomer rubber gaskets resist heat aging and compression set.

**Customizable:** Customization options are available to meet specific application requirements.

**Compliance:** Bunting's FF Drawer Magnet meets relevant industry standards and regulations for magnetic separation equipment.

#### OVERVIEW 📕

For over 50 years, Bunting's FF Series Drawer Magnets have set the standard in the plastics industry for superior magnetic separation. Introduced in 1966, these magnets have remained the top choice for extrusion, injection, and blow molding equipment. Designed specifically for the plastics industry, Bunting offers a range of fully customizable FF drawer models to meet diverse application needs. Whether you are involved with injection molding, or plastics recycling, our FF Series Drawer Magnets can be tailored to fit your exact requirements.