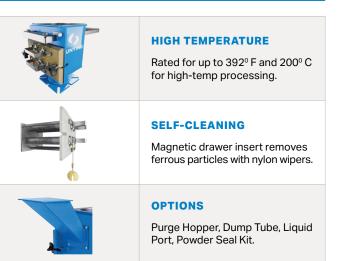

# **FF SERIES DRAWER**

| INDUSTRIES  | Plastics                              |
|-------------|---------------------------------------|
| MAGNET      | Neodymium                             |
| STRENGTH    | 5,000 Gauss (option for higher gauss) |
| MATERIAL    | Dry                                   |
| SIZES (MM)  | 100, 150, 200, 250, 300               |
| SIZES (IN)  | 4, 6, 8 ,10, 12                       |
| CONVEYING   | Gravity Flow & Choke Feed             |
| COLLECTS    | Ferrous & Abraded Stainless Steel     |
| TEMPERATURE | 180F (80C) or 392F (200C)             |

OPTIONS