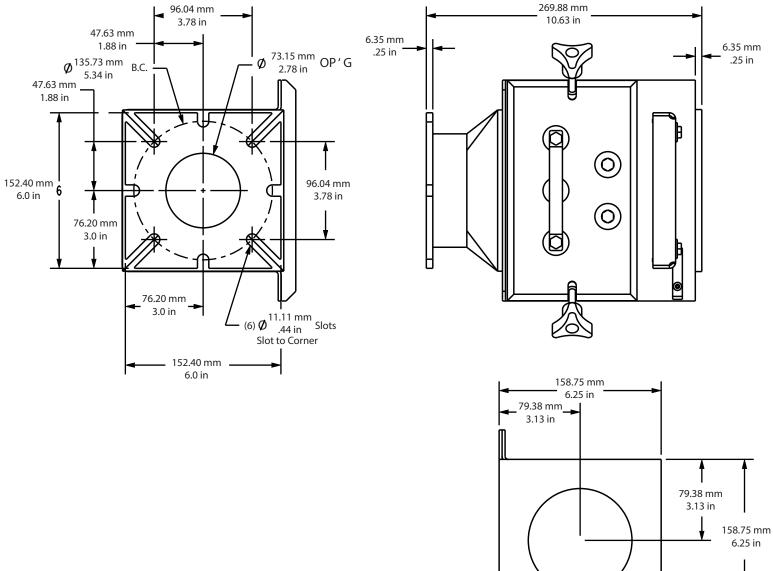

# **MODEL: FF6-SF-APP**

Customized openings: 50.80 mm - 101.60 mm (2.0 in - 4.0 in)