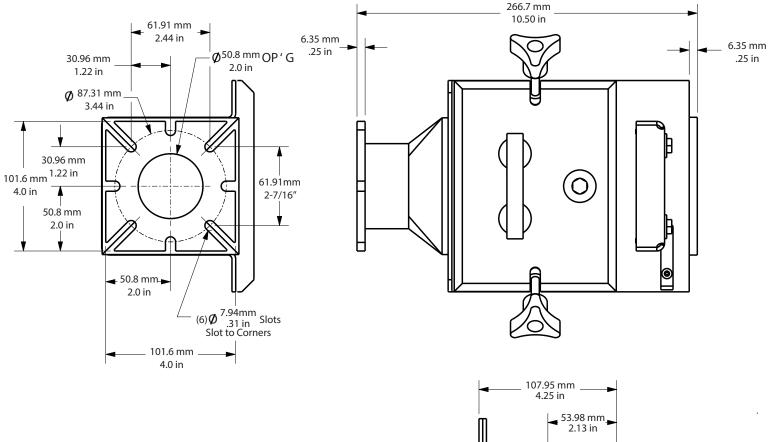

fic application requirements.

**Compliance:** Bunting's FF Drawer Magnet meets relevant industry standards and regulations for magnetic separation equipment.

OPTIONS



#### OVERVIEW 📕

For over 50 years, Bunting's FF Series Drawer Magnets have set the standard in the plastics industry for superior magnetic separation. Introduced in 1966, these magnets have remained the top choice for extrusion, injection, and blow molding equipment. Designed specifically for the plastics industry, Bunting offers a range of fully customizable FF drawer models to meet diverse application needs. Whether you are involved with injection molding, or plastics recycling, our FF Series Drawer Magnets can be tailored to fit your exact requirements.

Bunting\_FFDrawer\_V1\_07092024





# **MODEL: FF4-SF-APP**







Customized openings up to 50.8mm (2")





# **MODEL: FF6-SF-APP**





Customized openings: 50.80 mm - 101.60 mm (2.0 in - 4.0 in)





#### **MODEL: FF8-SF-APP**





Customized openings 101.6 mm - 152.4 mm (4.0 in - 6.0 in)