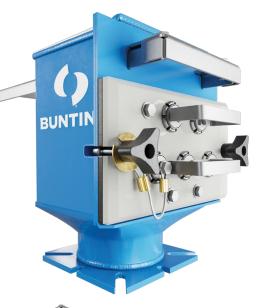

#### FEATURES >

**Effective Metal Separation:** The FF Drawer Magnet effectively separates and holds metal contaminants, preventing them from entering processing equipment.

**Minimize Downtime:** The slide gate allows you to shut off the material flow, and clean the magnet without compromising productivity.

**Durable Construction:** 11 ga. housing can support symmetrical compression loads up to 10,000 lbs.

Efficient Design: Two rows of 25 mm (1 in) tubes maximize the magnetic circuit, while allowing material to flow freely through.

**EPDM Gasket:** Ethylene Propylene Diene Monomer rubber gaskets resist heat aging and compression set.

**Customizable:** Customization options are available to meet specific application requirements.

**Compliance:** Bunting's FF Drawer Magnet meets relevant industry standards and regulations for magnetic separation equipment.