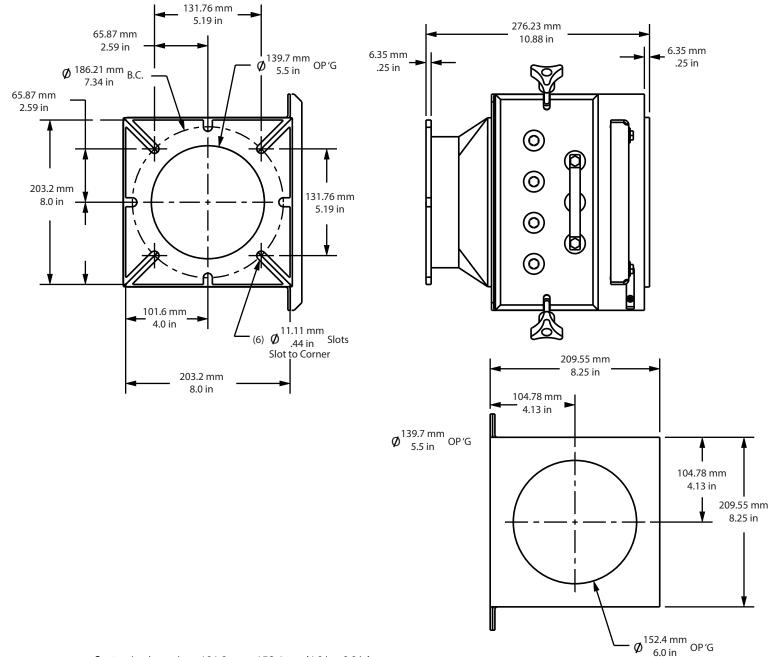

#### **MODEL: FF8-SF-APP**

Customized openings 101.6 mm - 152.4 mm (4.0 in - 6.0 in)