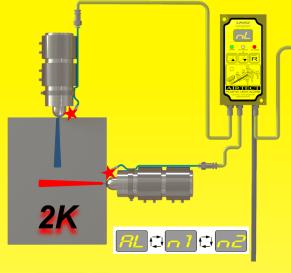

## LA501 / LA502 FEATURES / ADVANTAGES

- Rapid Nozzle Melt Leak Detection at 1 or 2 Nozzles
- Robust Stainless Steel Sensor Tube
- Programmable IMM Machine Alarm / Interlock
- Increased Health and Safety. Reduced Fire Risk.
- Simple Installation
- Fast Payback on all sizes of IMM Machines