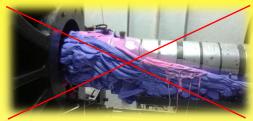

## AIRTECT

Plastic Leak Alarm System

## FOCUS ON PREVENTION



Detect Your NOZZLE Leaks Early!









## LA501 / LA502 FEATURES / ADVANTAGES

- Rapid Nozzle Melt Leak Detection at 1 or 2 Nozzles
- Robust Stainless Steel Sensor Tube
- Programmable IMM Machine Alarm / Interlock
- Increased Health and Safety. Reduced Fire Risk.
- Simple Installation
- Fast Payback on all sizes of IMM Machines

## **Plastic Leak Detection Solutions**

DESIGNED AND MANUFACTURED BY:

GKET Ltd., E5 Swords Enterprise Park, Feltrim Road, Swords, Co. Dublin. IRELAND info@airtect.com www.airtect.com REPRESENTED BY:



888-792-2223 • www.plastixs.com • sales@plastixs.com