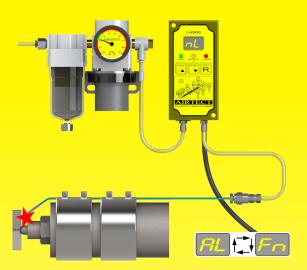

## LA501 / LA502 FEATURES / ADVANTAGES

- Rapid Nozzle Melt Leak Detection at 1 or 2 Nozzles
- Robust Stainless Steel Sensor Tube
- Programmable IMM Machine Alarm / Interlock
- Increased Health and Safety. Reduced Fire Risk.
- Simple Installation
- Fast Payback on all sizes of IMM Machines