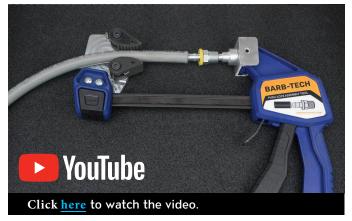

### A REVOLUTIONARY NEW TOOL

that easily assembles Push-Lok style hose and fittings.

#### **WORKS WITH A VARIETY OF FITTINGS**

using a changeable mandrel system. Application specific mandrel design services are available.

#### **PORTABLE**

Take it to where the hose repair is. A convenient carrying case included, no additional tools required.

#### **SAVES YOU TIME**

by utilizing a cleat style hose grip on a light weight hand operated system that produces up to 300 PSI of fitting insertion force.

#### **REDUCES ON THE JOB INJURY**

by reducing the forces required of your hands to almost a 1/3 as well as preventing over bent wrists, a common cause of (RSI)/(OOS) claims.

BARB-TECH™ on PLASTIXS.COM