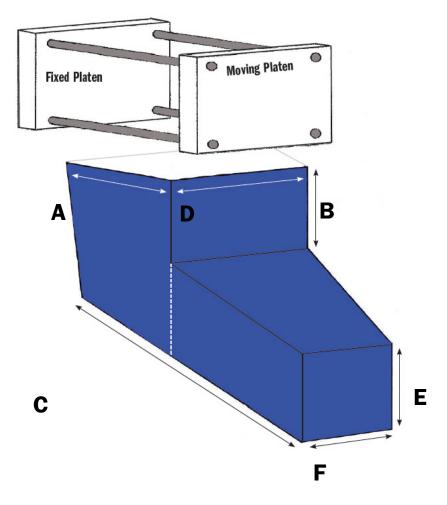

## PLEASE FILL IN A, B, C, D, E & F:

- A = Widest point of "Tool Open"
- B = Drop to clear obstructions and chassis to exit point of chute
- C = Distance from rear to chute exit
- D = Distance across machine chassis (or your own fixing point)
- E = Height of chute exit
- F = Width of chute exit

All dimensions are measured in inches, unless otherwise specified

**Contact Information** 