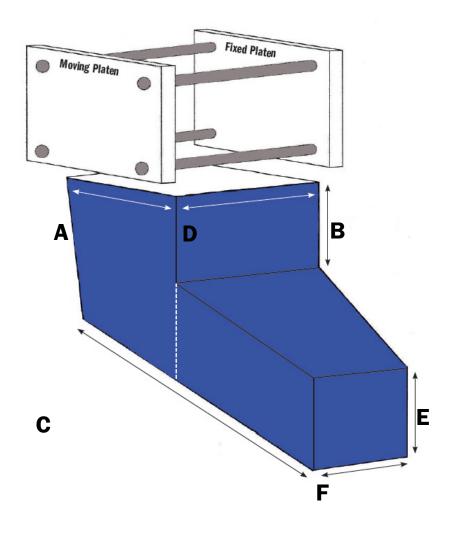

## PLEASE FILL IN A, B, C, D, E & F:

- A = Distance across machine chassis or widest point of platens
- B = Drop to clear obstructions and chassis to exit point of chute
- C = Length of exit chute (including chassis bed width)
- D = Widest point of "Tool Open"
- E = Height of chute exit
- F = Width of chute exit

All dimensions are measured in inches, unless otherwise specified