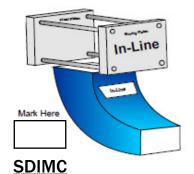

# Custom Soft Drop Mold Chute (SDMC) Quote Request Form

Please email completed form to <a href="mailto:sales@plastixs.com">sales@plastixs.com</a>



#### PLEASE FILL IN A, B, C, D, E & F:

Note (\*) Depends if chute is inline or right angled

A = Widest point of 'mold open' (\*) or 'machine chassis' (\*)

B = Drop to clear obstructions and chassis to exit point of chute

C = Back of chute to exit point required

D = Widest point of 'mold open' (\*) or 'machine chassis' (\*)

E = Height of chute exit

F = Width of chute exit

F = Width of chute exit

All dimensions are measured in inches, unless otherwise specified

#### **Contact Information**

**Company Name:** 

**Contact Name:** 

**Email:** 

Phone:

## Choose In-Line or Right Angled - Mark with





### Installation Notes:

- 1.) Chute CANNOT move with the mold
- 2.) Chute is mounted with supplied magnets and Velcro
- 3.) Chute can be hung from machine chassis (or your own fixing point)

Revised: May 17, 2024