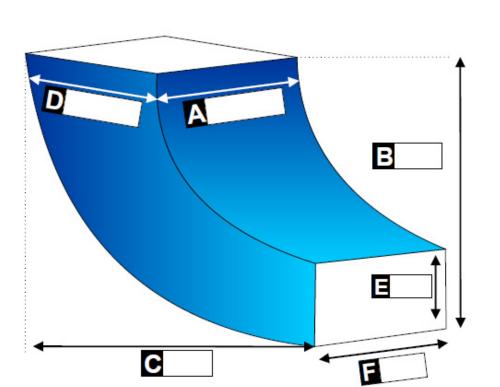

#### PLEASE FILL IN A, B, C, D, E & F:

Note (\*) Depends if chute is inline or right angled

A = Widest point of 'mold open' (\*) or 'machine chassis' (\*)

B = Drop to clear obstructions and chassis to exit point of chute

C = Back of chute to exit point required

D = Widest point of 'mold open' (\*) or 'machine chassis' (\*)

E = Height of chute exit

F = Width of chute exit

F = Width of chute exit

All dimensions are measured in inches, unless otherwise specified