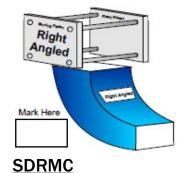

# Custom Soft Drop Mold Chute (SDMC) Quote Request Form

Please email completed form to <a href="mailto:sales@plastixs.com">sales@plastixs.com</a>



#### PLEASE FILL IN A, B, C, D, E & F:

Note (\*) Depends if chute is inline or right angled

A = Widest point of 'mold open' (\*) or 'machine chassis' (\*)

B = Drop to clear obstructions and chassis to exit point of chute

C = Back of chute to exit point required

D = Widest point of 'mold open' (\*) or 'machine chassis' (\*)

E = Height of chute exit

F = Width of chute exit

F = Width of chute exit

All dimensions are measured in inches, unless otherwise specified

#### **Contact Information**

**Company Name:** 

**Contact Name:** 

**Email:** 

Phone:

## Choose In-Line or Right Angled - Mark with





### Installation Notes:

- 1.) Chute CANNOT move with the mold
- 2.) Chute is mounted with supplied magnets and Velcro
- 3.) Chute can be hung from machine chassis (or your own fixing point)

Revised: May 17, 2024