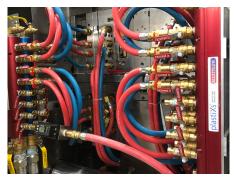

1 ½" Aluminum Manifold Assemblies with Quick Connects, Brass Ball **Valves and Valves Added for Purging** 