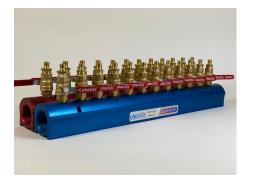

1" Aluminum Manifold Assemblies with Quick Connects and Chrome **Plated Mini Ball Valves** 

2" Aluminum Manifold Assemblies with Mechanical Flowmeters, Quick **Connects and Brass Ball Valves** 

1 ½" Aluminum Manifold Assemblies with Delta-Q Flow Regulators, **Flowmeters with Temperature Gauges and Quick Connects** 