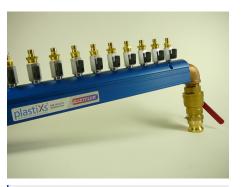

1 ½" Aluminum Manifold Assemblies with Quick Connects, Brass Ball **Valves and Valves Added for Purging** 