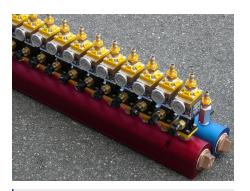

2" Aluminum Manifold Assemblies with Mechanical Flowmeters, **Ouick Connects and Brass Ball Valves** 

2" Aluminum Manifold Assemblies with Mechanical Flowmeters. **Quick Connects and Brass Ball Valves** 