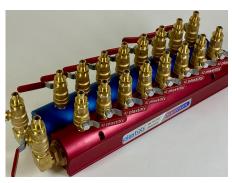

2" Aluminum Manifold Assemblies with Quick Connects and Brass **Ball Valves** 

1" Return Aluminum Manifold **Assembly with Delta-Q Flow Regulators, Flowmeters with Temperature Gauges and Chrome Plated Mini Ball Valves** 