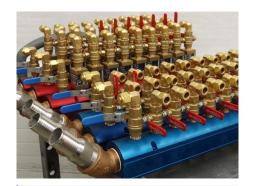

## **ALUMINUM MANIFOLD ASSEMBLIES**

1" Supply/Return Aluminum **Manifold Assemblies with Mechancial Flowmeters, Quick Connects and Brass Ball Valves** 

2" Aluminum Manifold Assemblies with Mechancial Flowmeters, Quick **Connects and Brass Ball Valves** 

2" Aluminum Manifold Assemblies with Mechanical Flowmeters, **Ouick Connects and Brass Ball Valves** 

2" Aluminum Manifold Assemblies with Mechanical Flowmeters. **Quick Connects and Brass Ball Valves** 