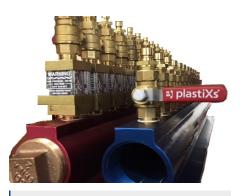

2" Aluminum Manifold Assemblies with Quick Connects and Brass **Ball Valves** 

1" Return Aluminum Manifold **Assembly with Delta-Q Flow Regulators, Flowmeters with Temperature Gauges and Chrome Plated Mini Ball Valves** 