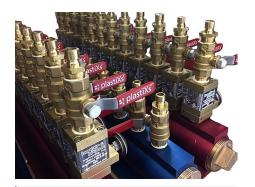

1 ½" Aluminum Manifold Assemblies with Quick Connects, Brass Ball **Valves and Valves Added for Purging** 