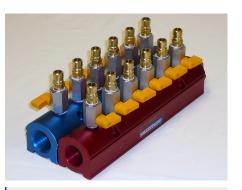

1" Aluminum Manifold Assemblies with Quick Connects and Chrome **Plated Mini Ball Valves** 

2" Aluminum Manifold Assemblies with Mechanical Flowmeters, Quick **Connects and Brass Ball Valves** 

1 ½" Aluminum Manifold Assemblies with Delta-Q Flow Regulators, **Flowmeters with Temperature Gauges and Quick Connects** 

2" Aluminum Manifold Assemblies with Quick Connects and Brass **Ball Valves** 

1" Return Aluminum Manifold **Assembly with Delta-Q Flow Regulators, Flowmeters with Temperature Gauges and Chrome Plated Mini Ball Valves** 