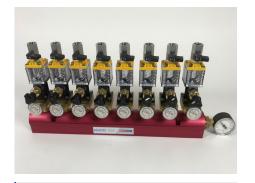

1" Aluminum Manifold Assemblies with Quick Connects and Chrome **Plated Mini Ball Valves** 

2" Aluminum Manifold Assemblies with Mechanical Flowmeters, Quick **Connects and Brass Ball Valves** 

1 ½" Aluminum Manifold Assemblies with Delta-Q Flow Regulators, **Flowmeters with Temperature Gauges and Quick Connects** 