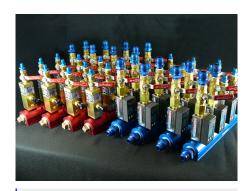

1 1/2" Return Aluminum Manifold **Assembly with Mechanical** Flowmeters, 90° Push to Connect **Fittings, Brass Ball Valves and Regulating Valves** 