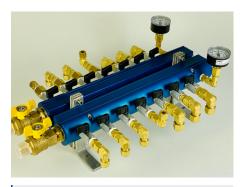

1" Custom Aluminum Manifold **Assembly with Mini Ball Valves and** 90° Brass Swagelok Fittings, Custom **Mounting Brackets with Ports for Pressure Gauges** 

1" Custom Aluminum Manifold **Assembly with Flowmeters fitted** with Temperature and Pressure Gauges