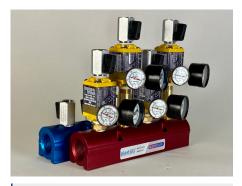

1 1/2" Return Aluminum Manifold **Assembly with Mechanical** Flowmeters, 90° Push to Connect **Fittings, Brass Ball Valves and Regulating Valves** 