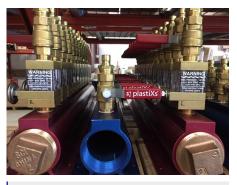

2" Aluminum Manifold Assemblies with Mechanical Flowmeters, **Ouick Connects and Brass Ball Valves** 

2" Aluminum Manifold Assemblies with Mechanical Flowmeters. **Quick Connects and Brass Ball Valves** 