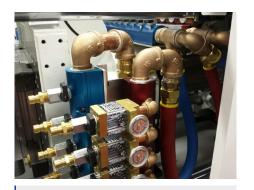

## **ALUMINUM MANIFOLD ASSEMBLIES**

**Aluminum Manifold Assemblies** with Mechanical Flowmeters. 90° Quick Connects and Brass **Ball Valves** 

1 1/2" Aluminum Manifold Assemblies **Mounted in a Control Cabinet with Brass Ball Valves and Custom Hose Assemblies** 