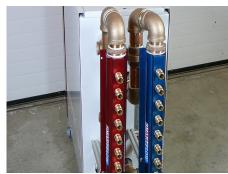

## **ALUMINUM MANIFOLD ASSEMBLIES**

**Aluminum Manifold Assemblies** with Mechanical Flowmeters. 90° Quick Connects and Brass **Ball Valves** 

1 1/2" Aluminum Manifold Assemblies **Mounted in a Control Cabinet with Brass Ball Valves and Custom Hose Assemblies** 