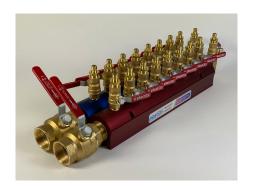

## **ALUMINUM MANIFOLD ASSEMBLIES**

1" Supply/Return Aluminum **Manifold Assemblies with Mechancial Flowmeters, Quick Connects and Brass Ball Valves** 

2" Aluminum Manifold Assemblies with Mechancial Flowmeters, Quick **Connects and Brass Ball Valves** 