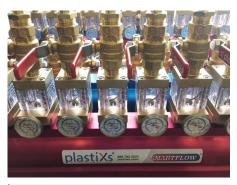

1" Custom Aluminum Manifold **Assembly with Mini Ball Valves and** 90° Brass Swagelok Fittings, Custom **Mounting Brackets with Ports for Pressure Gauges** 

1" Custom Aluminum Manifold **Assembly with Flowmeters fitted** with Temperature and Pressure Gauges