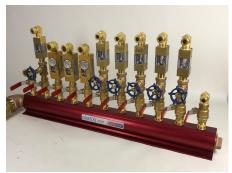

1" Aluminum Manifold Assemblies with Quick Connects and Chrome **Plated Mini Ball Valves** 

2" Aluminum Manifold Assemblies with Mechanical Flowmeters, Quick **Connects and Brass Ball Valves** 

1 ½" Aluminum Manifold Assemblies with Delta-Q Flow Regulators, **Flowmeters with Temperature Gauges and Quick Connects** 