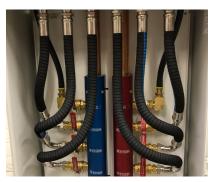

## **ALUMINUM MANIFOLD ASSEMBLIES**

**Aluminum Manifold Assemblies** with Mechanical Flowmeters. 90° Quick Connects and Brass **Ball Valves** 

1 1/2" Aluminum Manifold Assemblies **Mounted in a Control Cabinet with Brass Ball Valves and Custom Hose Assemblies** 