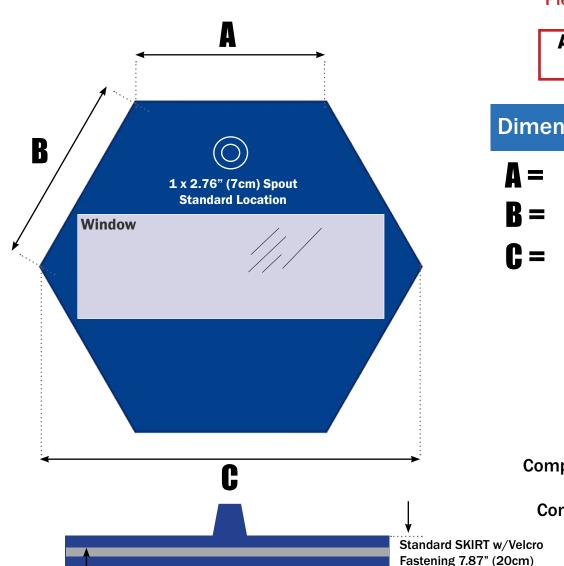

## Custom Hexagon Gaylord Cover (HGLC) Quote Request Form

**STANDARD** 

Please email completed form to <a href="mailto:sales@plastixs.com">sales@plastixs.com</a>

All dimensions are measured in inches, unless otherwise specified

| Dimensions                 | Options                                                                                        |
|----------------------------|------------------------------------------------------------------------------------------------|
| A =<br>B =<br>C =          | REMOVE Window:<br>ADD Side Belt w/Buckle:<br>INCREASE Skirt from 7.87" (20cm) to:              |
|                            | Spouts   ONE (1) 2.76" (7cm) wand:   TWO (2) 2.76" (7cm) wand (std):   INCREASE Spout size to: |
|                            | Contact Information                                                                            |
| Company Name:              |                                                                                                |
| Contact Nam                | e:                                                                                             |
| r w/Velcro<br>2 (20cm) Ema | ill:                                                                                           |
| Phon                       | le:                                                                                            |