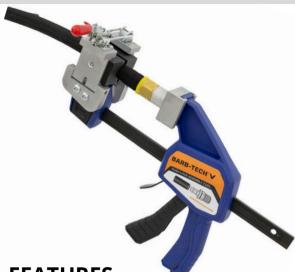

# Barb-Tech™ V Data Sheet

Take the **PUSH** Out of Push-Lock

Barb-Tech<sup>™</sup> V is our next-generation portable and lightweight tool designed to simplify the assembly a wide range of hose and fitting combinations used in transportation, industrial, and construction applications as well as more Push-Lok hose and fitting combinations.

Barb-Tech<sup>™</sup> V shares all of the "Click-On" mandrels with the rest of our tool lineup to securely hold your fittings during hose installation.

A new "Sure-Grip" hose clamp system is designed to handle a wide variety of hose materials without damaging the exterior, ensuring smooth and accurate installation of your fittings. The "Quick Change" jaw system accommodates four hose sizes: 1/4" (#4), 3/8" (#6), 1/2" (#8), and 3/4" (#12).