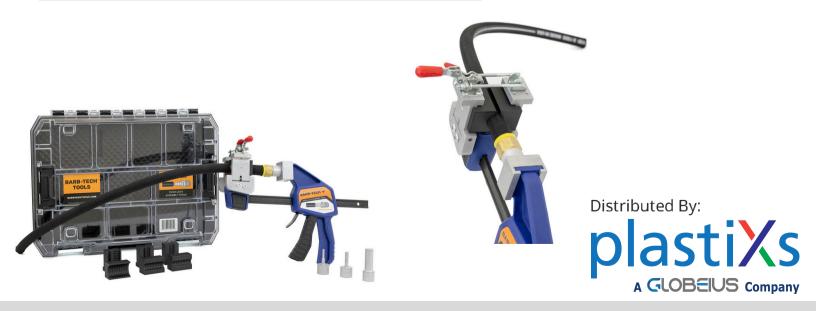

### Barb-Tech™ V Hose Fitting Insertion Tool Kit Includes

Barb-Tech™ V Assembly Tool

**4 Changeable Jaw Sets for Hose Sizes:** 1/4" (#4), 3/8" (#6), 1/2" (#8), and 3/4" (#12).

**4** Changeable Mandrels for 82 Series Straight Fittings 1/4" (#4), 3/8" (#6), 1/2" (#8), and 3/4" (#12).

### **Carrying Case**